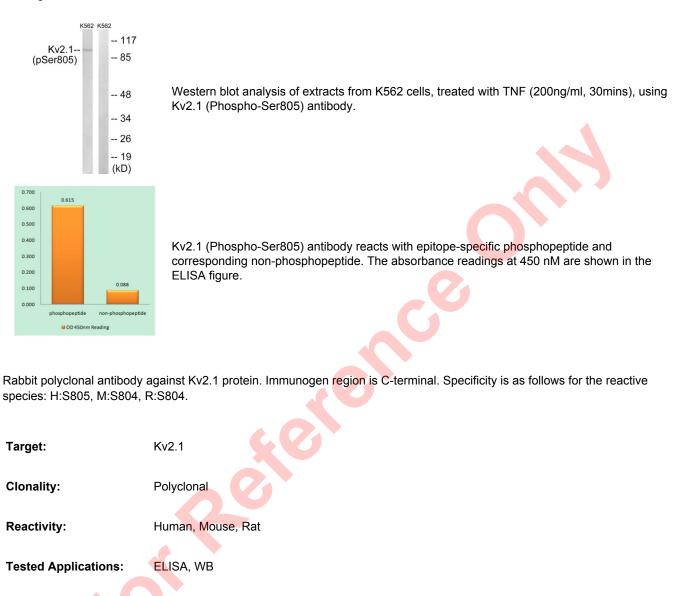

## Kv2.1 (Phospho-Ser805) Antibody

Rabbit

Catalogue No.:abx012695



Host:

| Recommended dilutions | : WB: 1/500 - 1/3000, ELISA: 1/40000. Optimal dilutions/concentrations should be determined by the end user.                                       |
|-----------------------|----------------------------------------------------------------------------------------------------------------------------------------------------|
| Conjugation:          | Unconjugated                                                                                                                                       |
| Immunogen:            | The antiserum was produced against synthesized phosphopeptide derived from human Kv2.1 around the phosphorylation site of serine 805 (P-T-SP-P-K). |
| lsotype:              | lgG