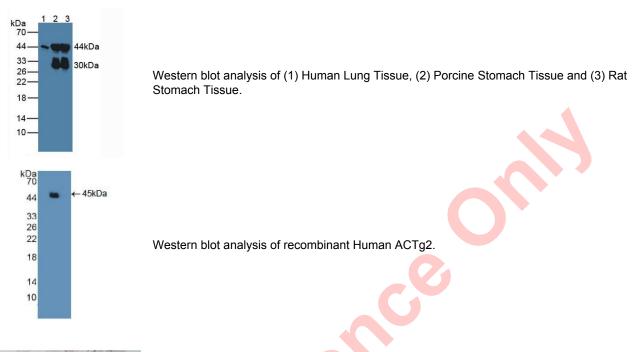

IHC-P analysis of Human Lung Tissue, with DAB staining.

Actin Gamma 2, Smooth Muscle Antibody is a Rabbit Polyclonal against Actin Gamma 2, Smooth Muscle.

| Target:                      | Actin Gamma 2, Smooth Muscle (ACTg2)                                                                                                                                  |
|------------------------------|-----------------------------------------------------------------------------------------------------------------------------------------------------------------------|
| Clonality:                   | Polyclonal                                                                                                                                                            |
| Reactivity:                  | Human                                                                                                                                                                 |
| Tested Applications:         | WB, IHC, IF/ICC                                                                                                                                                       |
| Host:                        | Rabbit                                                                                                                                                                |
| <b>Recommended dilutions</b> | : WB: 0.01-2 µg/ml, IHC: 5-20 µg/ml, IF/ICC: 5-20 µg/ml. Optimal dilutions/concentrations should be                                                                   |
|                              | determined by the end user.                                                                                                                                           |
| Conjugation:                 | Unconjugated                                                                                                                                                          |
| oonjuguton.                  |                                                                                                                                                                       |
| Immunogen:                   | ACTg2 (Glu3-Phe376)                                                                                                                                                   |
| ininianogon.                 |                                                                                                                                                                       |
| Form:                        | Liquid                                                                                                                                                                |
| i onn.                       | Liquid                                                                                                                                                                |
| Purification:                | Purified by antigen-specific affinity chromatography, followed by Protein A affinity chromatography.                                                                  |
|                              |                                                                                                                                                                       |
| Storage:                     | Aliquot and store at -20°C. Avoid repeated freeze/thaw cycles.                                                                                                        |
| otorugoi                     |                                                                                                                                                                       |
| UniProt Primary AC:          | P63267 ( <u>UniProt</u> , <u>ExPASy</u> )                                                                                                                             |
| onn fot finnary Ao.          | 1 00207 ( <u>Omrtor</u> , <u>Extracy</u> )                                                                                                                            |
| KEGG:                        | hsa:72                                                                                                                                                                |
| NEOO.                        | 154.72                                                                                                                                                                |
| String:                      | <u>9606.ENSP00000386857</u>                                                                                                                                           |
| otting.                      |                                                                                                                                                                       |
| Buffer:                      | 0.01 M PBS, pH 7.4, containing 0.05% Proclin-300, 50% glycerol.                                                                                                       |
| Buildi.                      |                                                                                                                                                                       |
| Note:                        | THIS PRODUCT IS FOR RESEARCH USE ONLY. NOT FOR USE IN DIAGNOSTIC,                                                                                                     |
|                              | THERAPEUTIC OR COSMETIC PROCEDURES. NOT FOR HUMAN OR ANIMAL                                                                                                           |
|                              | CONSUMPTION.                                                                                                                                                          |
|                              |                                                                                                                                                                       |
| v1.0.0                       | Abbexa LTD, Cambridge, UK · Phone: +44 (0) 1223 755950 · Fax: +44 (0) 1223 755951 2 of 2   Abbexa LLC, Houston, TX USA · Phone: +1 832 327 7413 Abbexa BV, Leiden, NL |
|                              | Website: www.abbexa.com · Email: info@abbexa.com                                                                                                                      |