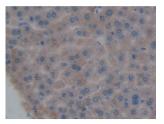

## Deoxyribonuclease I Like Protein 2 (DNASE1L2) Antibody

Catalogue No.:abx129612

Western blot analysis of the recombinant protein.

IHC-P analysis of Mouse Liver Tissue, with DAB staining.

IHC-P analysis of Heart tissue, with DAB staining.