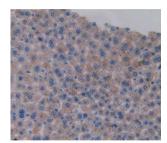

## Deoxyribonuclease I Like Protein 2 (DNASE1L2) Antibody

Catalogue No.:abx129612

Western blot analysis of the recombinant protein.

IHC-P analysis of Mouse Liver Tissue, with DAB staining.

IHC-P analysis of Heart tissue, with DAB staining.