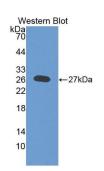

## Deoxyribonuclease I Like Protein 2 (DNASE1L2) Antibody

Catalogue No.:abx129612

Western blot analysis of the recombinant protein.

IHC-P analysis of Mouse Liver Tissue, with DAB staining.

IHC-P analysis of Heart tissue, with DAB staining.