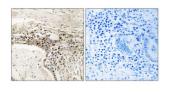

## Slingshot Homolog 3 (SSH3) Antibody

Catalogue No.:abx014751

Western blot analysis of extracts from HuvEc cells, using SSH3 antibody.

Immunohistochemistry analysis of paraffin-embedded human lung carcinoma tissue using SSH3 antibody. The tissue section on the right side is treated with a synthetic peptide.