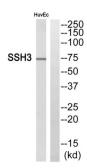

## Slingshot Homolog 3 (SSH3) Antibody

Catalogue No.:abx014751

Western blot analysis of extracts from HuvEc cells, using SSH3 antibody.

Immunohistochemistry analysis of paraffin-embedded human lung carcinoma tissue using SSH3 antibody. The tissue section on the right side is treated with a synthetic peptide.