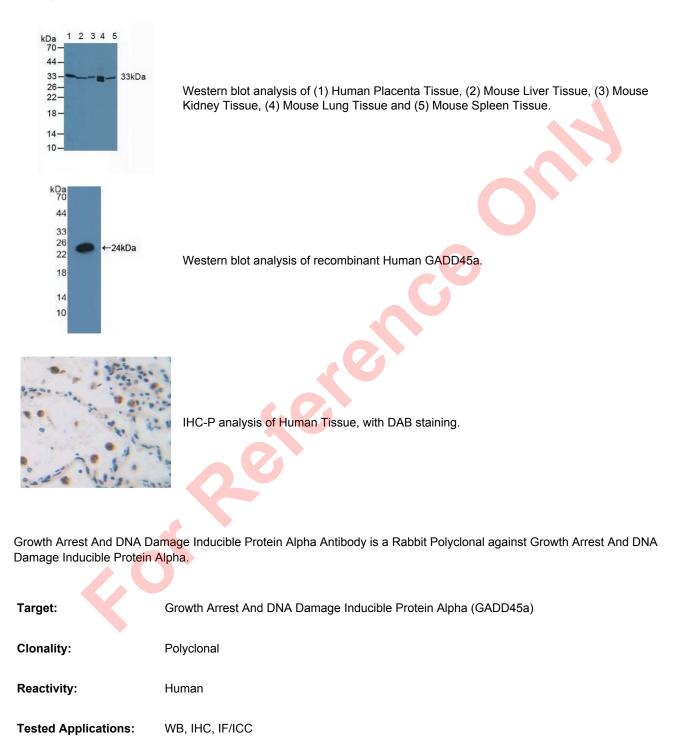

## Growth Arrest And DNA Damage Inducible Protein Alpha (GADD45a) Antibody

Catalogue No.:abx129051



Host: Rabbit

Recommended dilutions: WB: 1-5 µg/ml, IHC: 5-20 µg/ml, IF/ICC: 5-20 µg/ml. Optimal dilutions/concentrations should be determined by the end user.



| Conjugation:        | Unconjugated                                                                                                                                     |
|---------------------|--------------------------------------------------------------------------------------------------------------------------------------------------|
| Immunogen:          | GADD45a (Met1-Arg165)                                                                                                                            |
| Form:               | Liquid