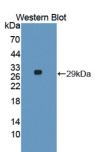

## Vanin 1 (VNN1) Antibody

Catalogue No.:abx104804

Western blot analysis of recombinant Cow VNN1 protein.

Vanin 1 Antibody is a Rabbit Polyclonal antibody against Vanin 1.

Target: Vanin 1 (VNN1)

Clonality: Polyclonal