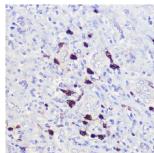

## Cyclin Dependent Kinase Inhibitor 1A (CDKN1A) Antibody

Catalogue No.:abx123507

Western blot analysis of extracts of MCF7 cells using CDKN1A/P21cip1 Antibody (1/1000 dilution).

Immunohistochemistry of paraffin-embedded human liver using CDKN1A/p21CIP1 Antibody (1/100 dilution, 40x lens). High pressure antigen retrieval was performed in 10 mM citrate buffer pH 6.0 before commencing with IHC staining protocol.