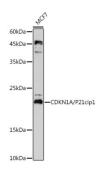

## Cyclin Dependent Kinase Inhibitor 1A (CDKN1A) Antibody

Catalogue No.:abx123507

Western blot analysis of extracts of MCF7 cells using CDKN1A/P21cip1 Antibody (1/1000 dilution).

Immunohistochemistry of paraffin-embedded human liver using CDKN1A/p21CIP1 Antibody (1/100 dilution, 40x lens). High pressure antigen retrieval was performed in 10 mM citrate buffer pH 6.0 before commencing with IHC staining protocol.