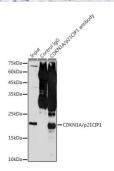

Immunoprecipitation analysis of extracts of MCF7 cells (300 μg) using 3ug CDKN1A/p21CIP1 Antibody (3 μg). Western blot was performed from the immunoprecipitate using CDKN1A/p21CIP1 Antibody (1/500 dilution).

Immunoprecipitation analysis of extracts of MCF7 cells (300  $\mu$ g) using CDKN1A/p21CIP1 Antibody (3  $\mu$ g). Western blot was performed from the immunoprecipitate using CDKN1A/p21CIP1 Antibody (1/500 dilution).