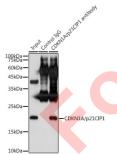

Immunoprecipitation analysis of extracts of MCF7 cells (300 μg) using 3ug CDKN1A/p21CIP1 Antibody (3 μg). Western blot was performed from the immunoprecipitate using CDKN1A/p21CIP1 Antibody (1/500 dilution).

Immunoprecipitation analysis of extracts of MCF7 cells (300  $\mu$ g) using CDKN1A/p21CIP1 Antibody (3  $\mu$ g). Western blot was performed from the immunoprecipitate using CDKN1A/p21CIP1 Antibody (1/500 dilution).