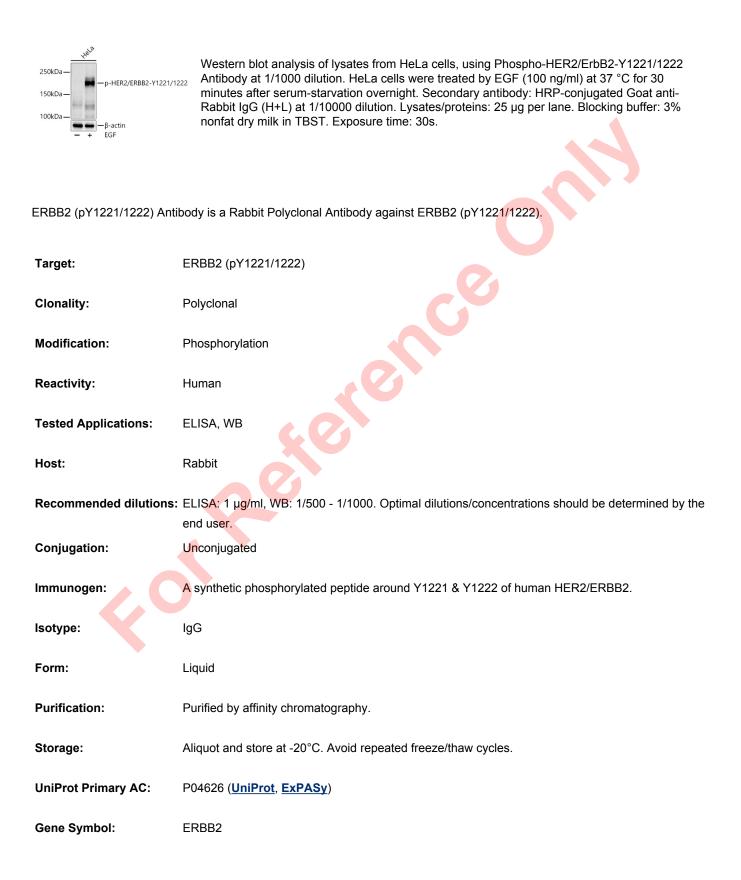

## ERBB2 (pY1221 / 1222) Antibody

Catalogue No.:abx123300



## Datasheet Version: 5.0.0 Revision date: 04 Jul 2025



| GenelD:           | <u>2064</u>                                                                                                                                      |
|-------------------|--------------------------------------------------------------------------------------------------------------------------------------------------|
| NCBI Accession:   | NP_004439.2                                                                                                                                      |
| KEGG:             | hsa:2064                                                                                                                                         |
| String:           | 9606.ENSP00000269571