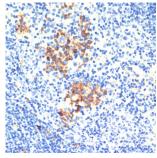

Immunohistochemistry of paraffin-embedded Mouse spleen using THBS1 Antibody (1/200 dilution, 40x lens).

THBS1 Antibody is a Rabbit Polyclonal antibody against THBS1. TSP1, also named as THBS1, THBS and TSP, is an adhesive glycoprotein that mediates cell-to-cell and cell-to-matrix interactions, and which can bind to fibrinogen, fibronectin, laminin, type V collagen and integrins alpha-V/beta-1, alpha-V/beta-3 and alpha-IIb/beta-3. TSP1 is a regulator of many biological processes including cell growth, adhesion, migration, platelet aggregation, and fibrin deposition and lysis. It interacts with a number of plasma proteins such as fibrinogen and plasminogen and co-polymerizes with fibrin in clot formation.