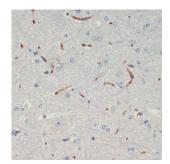

## **Thrombospondin 1 (THBS1) Antibody**

Catalogue No.:abx001737

Immunohistochemistry of paraffin-embedded Mouse spinal cord using THBS1 Antibody (1/200 dilution, 40x lens).

Immunohistochemistry of paraffin-embedded Mouse brain using THBS1 Antibody (1/200 dilution, 40x lens).