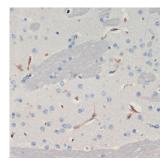

## **Thrombospondin 1 (THBS1) Antibody**

Catalogue No.:abx001737

Immunohistochemistry of paraffin-embedded Mouse spinal cord using THBS1 Antibody (1/200 dilution, 40x lens).

Immunohistochemistry of paraffin-embedded Mouse brain using THBS1 Antibody (1/200 dilution, 40x lens).