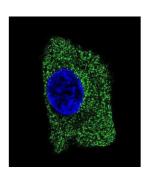

## Lysosomal Associated Membrane Protein 2 (LAMP2) Antibody

Catalogue No.:abx025208

55

Target: Lysosomal Associated Membrane Protein 2 (LAMP2)

Clonality: Monoclonal

Reactivity: Human

Tested Applications: ELISA, WB, IHC, IF/ICC

Host: Mouse

Recommended dilutions: WB: 1/2000-8000, IHC: 1/500, IF/ICC: 1/10 - 1/50. Not tested in IHC-F. Optimal

dilutions/concentrations should be determined by the end user.

Conjugation: Unconjugated

Immunogen: Human LAMP2 recombinant protein.