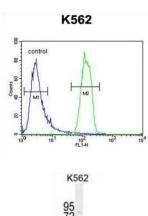

## Olfactory Receptor Family 2 Subfamily M Member 3 (OR2M3) Antibody

Catalogue No.:abx025955

Target: Olfactory Receptor Family 2 Subfamily M Member 3 (OR2M3)

Clonality: Polyclonal

Reactivity: Human

Tested Applications: ELISA, WB, FCM

Host: Rabbit

Recommended dilutions: WB: 1/1000, FCM: 1/10 - 1/50. Optimal dilutions/concentrations should be determined by the end

user.

Conjugation: Unconjugated

Immunogen: KLH-conjugated synthetic peptide between 244-272 amino acids from the C-terminal region of