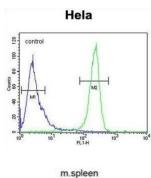

## **Denticleless Protein Homolog (DTL) Antibody**

Catalogue No.:abx026016

Target: Denticleless Protein Homolog (DTL)

Clonality: Polyclonal

Reactivity: Human, Mouse

Tested Applications: ELISA, WB, FCM

Host: Rabbit