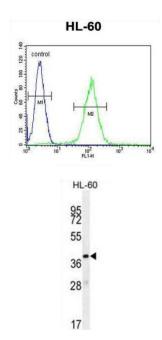

## Olfactory Receptor 10J5 (OR10J5) Antibody

Catalogue No.:abx026187

Target: Olfactory Receptor 10J5 (OR10J5)

Clonality: Polyclonal

Reactivity: Human

Tested Applications: ELISA, WB, FCM

Host: Rabbit

Recommended dilutions: WB: 1/1000, FCM: 1/10 - 1/50. Optimal dilutions/concentrations should be determined by the end

user.

Conjugation: Unconjugated

Immunogen: KLH-conjugated synthetic peptide between 243-270 amino acids from the C-terminal region of

human OR10J5.

Isotype: IgG

UniProt Primary AC: Q8NHC4 (<u>UniProt</u>, <u>ExPASy</u>)

Gene Symbol: OR10J5

Molecular Weight: Calculated MW: 34.4 kDa

**Buffer:** PBS containing 0.09% sodium azide.

Note: THIS PRODUCT IS FOR RESEARCH USE ONLY. NOT FOR USE IN DIAGNOSTIC,