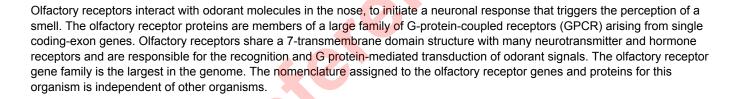

## Olfactory Receptor 10J5 (OR10J5) Antibody

Catalogue No.:abx026187

Target: Olfactory Receptor 10J5 (OR10J5)

Clonality: Polyclonal

Reactivity: Human

Tested Applications: ELISA, WB, FCM

Host: Rabbit

Recommended dilutions: WB: 1/1000, FCM: 1/10 - 1/50. Optimal dilutions/concentrations should be determined by the end

user.

Conjugation: Unconjugated

Immunogen: KLH-conjugated synthetic peptide between 243-270 amino acids from the C-terminal region of

human OR10J5.

Isotype: IgG

UniProt Primary AC: Q8NHC4 (<u>UniProt</u>, <u>ExPASy</u>)

Gene Symbol: OR10J5

Molecular Weight: Calculated MW: 34.4 kDa

**Buffer:** PBS containing 0.09% sodium azide.

Note: THIS PRODUCT IS FOR RESEARCH USE ONLY. NOT FOR USE IN DIAGNOSTIC,