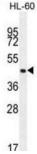

## Olfactory Receptor Family 2 Subfamily F Member 2 (OR2F2) Antibody

Catalogue No.:abx026188

Target: Olfactory Receptor Family 2 Subfamily F Member 2 (OR2F2)

Clonality: Polyclonal

Reactivity: Human

Tested Applications: ELISA, WB, FCM

Host: Rabbit

Recommended dilutions: WB: 1/1000, FCM: 1/10 - 1/50. Optimal dilutions/concentrations should be determined by the end

user.

Conjugation: Unconjugated

Immunogen: KLH-conjugated synthetic peptide between 287-314 amino acids from the C-terminal region of

UniProt Primary AC: O95006 (UniProt, ExPASy)

Gene Symbol: OR2F2

**KEGG:** hsa:135948

String: <u>9606.ENSP00000386222</u>

Molecular Weight: Calculated MW: 35.3 kDa

**Buffer:** PBS containing 0.09% sodium azide.