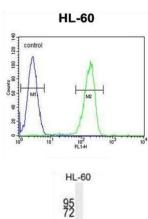

## Olfactory Receptor Family 2 Subfamily F Member 2 (OR2F2) Antibody

Catalogue No.:abx026188

Target: Olfactory Receptor Family 2 Subfamily F Member 2 (OR2F2)

Clonality: Polyclonal

Reactivity: Human

Tested Applications: ELISA, WB, FCM

Host: Rabbit

Recommended dilutions: WB: 1/1000, FCM: 1/10 - 1/50. Optimal dilutions/concentrations should be determined by the end

user.

Conjugation: Unconjugated

Immunogen: KLH-conjugated synthetic peptide between 287-314 amino acids from the C-terminal region of