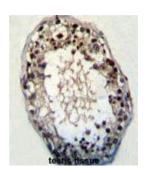

Tested Applications: ELISA, WB, IHC

Host: Rabbit

Recommended dilutions: WB: 1/1000, IHC-P: 1/10 - 1/50. Not tested in IHC-F. Optimal dilutions/concentrations should be

determined by the end user.

Conjugation: Unconjugated