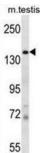

Tested Applications: ELISA, WB, IHC

Host: Rabbit

Recommended dilutions: WB: 1/1000, IHC-P: 1/10 - 1/50. Not tested in IHC-F. Optimal dilutions/concentrations should be

determined by the end user.

Conjugation: Unconjugated

UniProt Primary AC: Q9Y4C1 (<u>UniProt</u>, <u>ExPASy</u>)

String: <u>9606.ENSP00000386660</u>

Molecular Weight: Calculated MW: 147 kDa

**Buffer:** PBS containing 0.09% sodium azide.

Note: THIS PRODUCT IS FOR RESEARCH USE ONLY. NOT FOR USE IN DIAGNOSTIC,