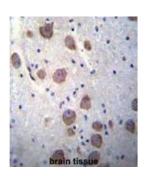

## Regulator Of G Protein Signaling 7 (RGS7) Antibody

Catalogue No.:abx026556

Target: Regulator Of G Protein Signaling 7 (RGS7)

Clonality: Polyclonal

Reactivity: Human

Tested Applications: ELISA, WB, IHC

Host: Rabbit

Recommended dilutions: WB: 1/1000, IHC-P: 1/10 - 1/50. Not tested in IHC-F. Optimal dilutions/concentrations should be

determined by the end user.

Conjugation: Unconjugated

Immunogen: KLH-conjugated synthetic peptide between 440-469 amino acids from the C-terminal region of