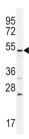

## Bone Morphogenetic Protein Receptor 1B (BMPR1B) Antibody

Catalogue No.:abx026569

Target: Bone Morphogenetic Protein Receptor 1B (BMPR1B)

Clonality: Polyclonal

Reactivity: Human

Tested Applications: ELISA, WB, IHC

Host: Rabbit

Recommended dilutions: WB: 1/1000, IHC-P: 1/10 - 1/50. Not tested in IHC-F. Optimal dilutions/concentrations should be

determined by the end user.

Conjugation: Unconjugated

Immunogen: KLH-conjugated synthetic peptide between 134-162 amino acids from the Central region of human

UniProt Primary AC: 000238 (UniProt, ExPASy)

Gene Symbol: BMPR1B

**KEGG:** hsa:658

String: <u>9606.ENSP00000401907</u>

Molecular Weight: Calculated MW: 56.9 kDa

**Buffer:** PBS containing 0.09% sodium azide.