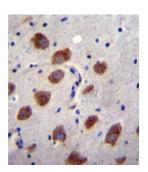

## Bone Morphogenetic Protein Receptor 1B (BMPR1B) Antibody

Catalogue No.:abx026569

Target: Bone Morphogenetic Protein Receptor 1B (BMPR1B)

Clonality: Polyclonal

Reactivity: Human

Tested Applications: ELISA, WB, IHC

Host: Rabbit

Recommended dilutions: WB: 1/1000, IHC-P: 1/10 - 1/50. Not tested in IHC-F. Optimal dilutions/concentrations should be

determined by the end user.

Conjugation: Unconjugated

Immunogen: KLH-conjugated synthetic peptide between 134-162 amino acids from the Central region of human