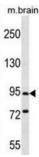

## Protocadherin Gamma-C5 (PCDHGC5) Antibody

Catalogue No.:abx026735

Target: Protocadherin Gamma-C5 (PCDHGC5)

Clonality: Polyclonal

Reactivity: Mouse

Tested Applications: ELISA, WB, IHC

Host: Rabbit

Recommended dilutions: WB: 1/1000, IHC-P: 1/10 - 1/50. Not tested in IHC-F. Optimal dilutions/concentrations should be

UniProt Primary AC: Q9Y5F6 (UniProt, ExPASy)

Gene Symbol: PCDHGC5

String: <u>9606.ENSP00000252087</u>

Molecular Weight: Calculated MW: 102 kDa

**Buffer:** PBS containing 0.09% sodium azide.

Note: THIS PRODUCT IS FOR RESEARCH USE ONLY. NOT FOR USE IN DIAGNOSTIC,