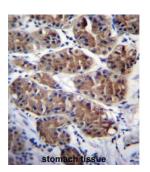

## Protocadherin Gamma-C5 (PCDHGC5) Antibody

Catalogue No.:abx026735

Target: Protocadherin Gamma-C5 (PCDHGC5)

Clonality: Polyclonal

Reactivity: Mouse

Tested Applications: ELISA, WB, IHC

Host: Rabbit

Recommended dilutions: WB: 1/1000, IHC-P: 1/10 - 1/50. Not tested in IHC-F. Optimal dilutions/concentrations should be