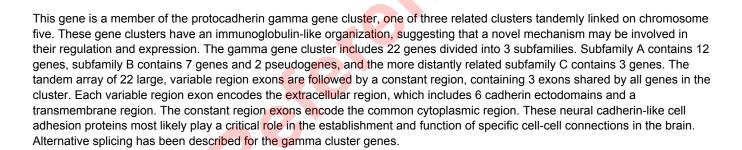

UniProt Primary AC: Q9Y5F6 (UniProt, ExPASy)

Gene Symbol: PCDHGC5

String: <u>9606.ENSP00000252087</u>

Molecular Weight: Calculated MW: 102 kDa

**Buffer:** PBS containing 0.09% sodium azide.

Note: THIS PRODUCT IS FOR RESEARCH USE ONLY. NOT FOR USE IN DIAGNOSTIC,