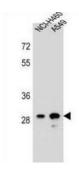

## Putative Dehydrogenase/reductase SDR Family Member 4-Like 1 (DHRS4L1) Antibody

Catalogue No.:abx026870



DHRS4L1 putative oxidoreductase (By similarity).

Target: Putative Dehydrogenase/reductase SDR Family Member 4-Like 1 (DHRS4L1)

Clonality: Polyclonal

Reactivity: Human

Tested Applications: ELISA, WB

Host: Rabbit

Recommended dilutions: WB: 1/1000. Optimal dilutions/concentrations should be determined by the end user.

Conjugation: Unconjugated

Immunogen: KLH-conjugated synthetic peptide between 222-250 amino acids from the C-terminal region of

human DHRS4L1.

Isotype: IgG

Form: Liquid

**Purification:** Purified through a protein A column, followed by peptide affinity purification.

**Storage:** Aliquot and store at -20°C. Avoid repeated freeze/thaw cycles.

UniProt Primary AC: P0CG22 (UniProt, ExPASy)

Molecular Weight: Calculated MW: 30.6 kDa

## **Datasheet**

Version: 2.0.0 Re