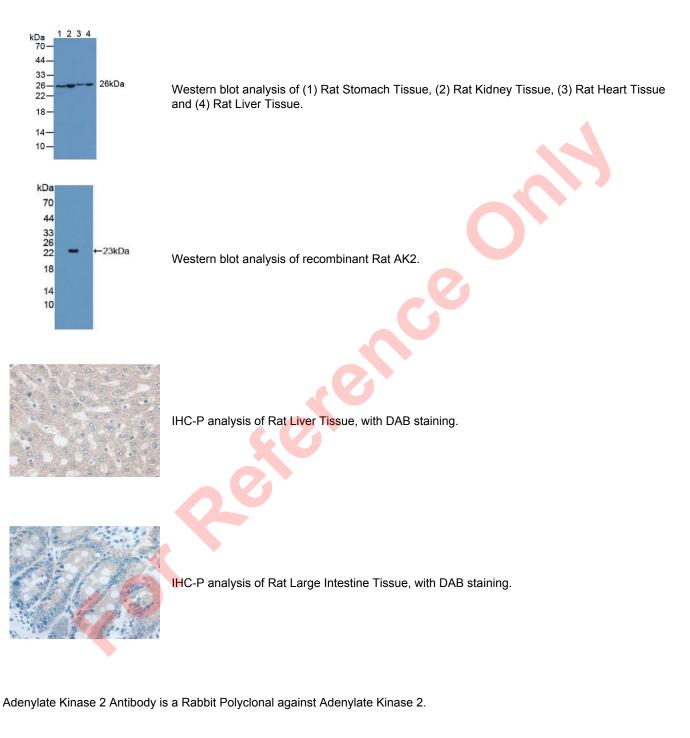

## Adenylate Kinase 2 (AK2) Antibody

Catalogue No.:abx130609



Target:Adenylate Kinase 2 (AK2)

Rat

Clonality: Polyclonal

Reactivity:

v1.0.0

Datasheet Version: 7.0.0 Revision date: 13 Jul 2025



| Tested Applications:  | WB, IHC, IF/ICC                                                                                                                 |
|-----------------------|---------------------------------------------------------------------------------------------------------------------------------|
| Host:                 | Rabbit                                                                                                                          |
| Recommended dilutions | : WB: 0.01-2 μg/ml, IHC: 5-20 μg/ml, IF/ICC: 5-20 μg/ml. Optimal dilutions/concentrations should be determined by the end user. |
| Conjugation:          | Unconjugate