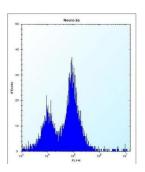

## Peroxisomal Biogenesis Factor 14 (PEX14) Antibody

Catalogue No.:abx026888

**Target:** Peroxisomal Biogenesis Factor 14 (PEX14)

Clonality: Polyclonal

Reactivity: Human, Mouse

Tested Applications: ELISA, WB, FCM

Host: Rabbit

Recommended dilutions: WB: 1/1000, FCM: 1/10 - 1/50. Optimal dilutions/concentrations should be determined by the end

user.

Conjugation: Unconjugated

Immunogen: KLH-conjugated synthetic peptide between 121-150 amino acids from the Central region of human