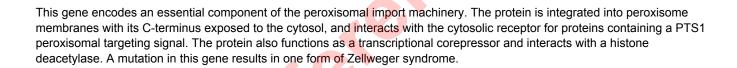

## Peroxisomal Biogenesis Factor 14 (PEX14) Antibody

Catalogue No.:abx026888

**Target:** Peroxisomal Biogenesis Factor 14 (PEX14)

Clonality: Polyclonal

Reactivity: Human, Mouse

Tested Applications: ELISA, WB, FCM

UniProt Primary AC: O75381 (<u>UniProt</u>, <u>ExPASy</u>)

Gene Symbol: PEX14

**KEGG:** hsa:5195

String: <u>9606.ENSP00000349016</u>

Molecular Weight: Calculated MW: 41.2 kDa

**Buffer:** PBS containing 0.09% sodium azide.