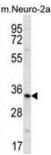

## Peroxisomal Biogenesis Factor 14 (PEX14) Antibody

Catalogue No.:abx026888

**Target:** Peroxisomal Biogenesis Factor 14 (PEX14)

Clonality: Polyclonal

Reactivity: Human, Mouse

Tested Applications: ELISA, WB, FCM

Host: Rabbit

Recommended dilutions: WB: 1/1000, FCM: 1/10 - 1/50. Optimal dilutions/concentrations should be determined by the end

user.

Conjugation: Unconjugated

Immunogen: KLH-conjugated synthetic peptide between 121-150 amino acids from the Central region of human

UniProt Primary AC: O75381 (<u>UniProt</u>, <u>ExPASy</u>)

Gene Symbol: PEX14

**KEGG:** hsa:5195

String: <u>9606.ENSP00000349016</u>

Molecular Weight: Calculated MW: 41.2 kDa

**Buffer:** PBS containing 0.09% sodium azide.