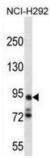

## Protocadherin Alpha-7 (PCDHA7) Antibody

Catalogue No.:abx026943

Target: Protocadherin Alpha-7 (PCDHA7)

Clonality: Polyclonal

Reactivity: Human

Tested Applications: ELISA, WB, IHC

Host: Rabbit

Recommended dilutions: WB: 1/1000, IHC-P: 1/10 - 1/50. Not tested in IHC-F. Optimal dilutions/concentrations should be

UniProt Primary AC: Q9UN72 (UniProt, ExPASy)

Gene Symbol: PCDHA7

String: <u>9606.ENSP00000436426</u>

Molecular Weight: Calculated MW: 101 kDa

**Buffer:** PBS containing 0.09% sodium azide.

Note: THIS PRODUCT IS FOR RESEARCH USE ONLY. NOT FOR USE IN DIAGNOSTIC,