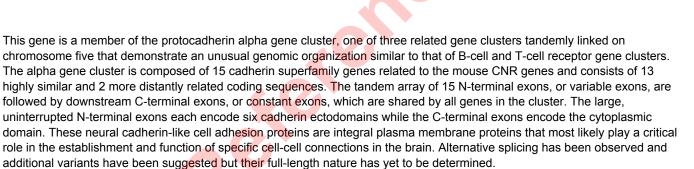

UniProt Primary AC: Q9UN72 (UniProt, ExPASy)

Gene Symbol: PCDHA7

String: <u>9606.ENSP00000436426</u>

Molecular Weight: Calculated MW: 101 kDa

**Buffer:** PBS containing 0.09% sodium azide.

Note: THIS PRODUCT IS FOR RESEARCH USE ONLY. NOT FOR USE IN DIAGNOSTIC,