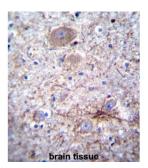

## Protocadherin Alpha-7 (PCDHA7) Antibody

Catalogue No.:abx026943

Target: Protocadherin Alpha-7 (PCDHA7)

Clonality: Polyclonal

Reactivity: Human

Tested Applications: ELISA, WB, IHC

Host: Rabbit

Recommended dilutions: WB: 1/1000, IHC-P: 1/10 - 1/50. Not tested in IHC-F. Optimal dilutions/concentrations should be