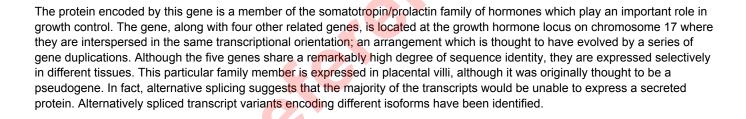

## Chorionic Somatomammotropin Hormone-Like 1 (CSHL1) Antibody

Catalogue No.:abx027175

Target: Chorionic Somatomammotropin Hormone-Like 1 (CSHL1)

Clonality: Polyclonal

Reactivity: Human

Tested Applications: ELISA, WB, IHC

Host: Rabbit

Recommended dilutions: WB: 1/1000, IHC-P: 1/10 - 1/50. Not tested in IHC-F. Optimal dilutions/concentrations should be

determined by the end user.

Conjugation: Unconjugated

Immunogen: KLH-conjugated synthetic peptide between 156-185 amino acids from the C-terminal region of

human CSHL1.