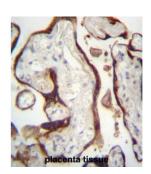

## Chorionic Somatomammotropin Hormone-Like 1 (CSHL1) Antibody

Catalogue No.:abx027175

Target: Chorionic Somatomammotropin Hormone-Like 1 (CSHL1)

Clonality: Polyclonal

Reactivity: Human

Tested Applications: ELISA, WB, IHC

Host: Rabbit

Recommended dilutions: WB: 1/1000, IHC-P: 1/10 - 1/50. Not tested in IHC-F. Optimal dilutions/concentrations should be

determined by the end user.

Conjugation: Unconjugated

Immunogen: KLH-conjugated synthetic peptide between 156-185 amino acids from the C-terminal region of