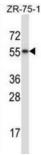

## RAR Related Orphan Receptor Beta (RORB) Antibody

Catalogue No.:abx027769

Target: RAR Related Orphan Receptor Beta (RORB)

Clonality: Polyclonal

Reactivity: Human

Tested Applications: ELISA, WB, IHC

Host: Rabbit

Recommended dilutions: WB: 1/1000, IHC-P: 1/10 - 1/50. Not tested in IHC-F. Optimal dilutions/concentrations should be

determined by the end user.

Conjugation: Unconjugated

Immunogen: KLH-conjugated synthetic peptide between 329-358 amino acids from the C-terminal region of

UniProt Primary AC: Q92753 (UniProt, ExPASy)

String: <u>9606.ENSP00000366093</u>

Molecular Weight: Calculated MW: 53.2 kDa

**Buffer:** PBS containing 0.09% sodium azide.

**Specificity:** Predicted to react with Mouse and Rat RORB.