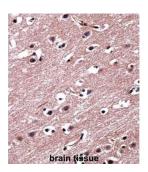

## RAR Related Orphan Receptor Beta (RORB) Antibody

Catalogue No.:abx027769

Target: RAR Related Orphan Receptor Beta (RORB)

Clonality: Polyclonal

Reactivity: Human

Tested Applications: ELISA, WB, IHC

Host: Rabbit

Recommended dilutions: WB: 1/1000, IHC-P: 1/10 - 1/50. Not tested in IHC-F. Optimal dilutions/concentrations should be

determined by the end user.

Conjugation: Unconjugated

Immunogen: KLH-conjugated synthetic peptide between 329-358 amino acids from the C-terminal region of