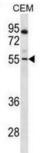

Molecular Weight: Calculated MW: 55.1 kDa

**Buffer:** PBS containing 0.09% sodium azide.

**Specificity:** Predicted to react with Mouse PAX7.

Note: THIS PRODUCT IS FOR RESEARCH USE ONLY. NOT FOR USE IN DIAGNOSTIC,