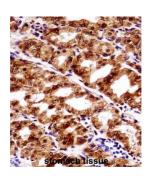

## Paired Box Protein Pax-7 (PAX7) Antibody

Catalogue No.:abx028232

Target: Paired Box Protein Pax-7 (PAX7)

Clonality: Polyclonal

Reactivity: Human

Tested Applications: ELISA, WB, IHC

Host: Rabbit

determined by the end user.

Conjugation: Unconjugated

Immunogen: KLH-conjugated synthetic peptide between 181-210 amino acids from the Central region of human

PAX7.

**Isotype**: IgG

1 of 2

Website: www.abbexa.com · Email: info@abbexa.com