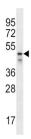

UniProt Primary AC: Q5T2W1 (UniProt, ExPASy)

**KEGG:** hsa:5174

String: <u>9606.ENSP00000394485</u>

Molecular Weight: Calculated MW: 57.1 kDa

**Buffer:** PBS containing 0.09% sodium azide.

Note: THIS PRODUCT IS FOR RESEARCH USE ONLY. NOT FOR USE IN DIAGNOSTIC,