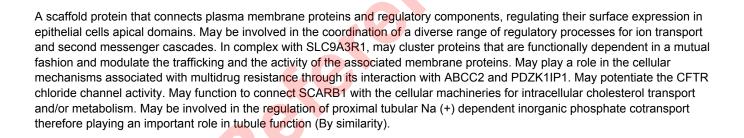

UniProt Primary AC: Q5T2W1 (UniProt, ExPASy)

**KEGG:** hsa:5174

String: <u>9606.ENSP00000394485</u>

Molecular Weight: Calculated MW: 57.1 kDa

**Buffer:** PBS containing 0.09% sodium azide.

Note: THIS PRODUCT IS FOR RESEARCH USE ONLY. NOT FOR USE IN DIAGNOSTIC,