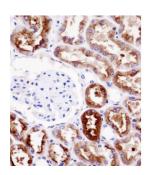

## Na(+)/H(+) Exchange Regulatory Cofactor NHE-RF3 (PDZK1) Antibody

Catalogue No.:abx028358

Target: Na(+)/H(+) Exchange Regulatory Cofactor NHE-RF3 (PDZK1)

Clonality: Polyclonal

Reactivity: Human

Tested Applications: ELISA, WB, IHC

Host: Rabbit

Recommended dilutions: WB: 1/1000, IHC-P: 1/10 - 1/50. Not tested in IHC-F. Optimal dilutions/concentrations should be

determined by the end user.

Conjugation: Unconjugated

Immunogen: KLH-conjugated synthetic peptide between 196-224 amino acids from the Central region of human