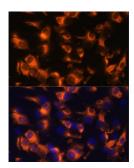

## Somatostatin Receptor Type 2 (SSTR2) Antibody

Catalogue No.:abx002252

Immunofluorescence analysis of C6 cells using SSTR2 Antibody (1/100 dilution, 40x lens). Blue: DAPI for nuclear staining.

Immunofluorescence analysis of L929 cells using SSTR2 Antibody (1/100 dilution, 40x lens). Blue: DAPI for nuclear staining.