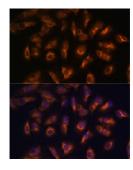

Immunofluorescence analysis of U-2 OS cells using SSTR2 Antibody (1/100 dilution, 40x lens). Blue: DAPI for nuclear staining.

SSTR2 Antibody is a Rabbit Polyclonal antibody against SSTR2. Somatostatin acts at many sites to inhibit the release of many hormones and other secretory proteins. The biologic effects of somatostatin are probably mediated by a family of G protein-coupled receptors that are expressed in a tissue-specific manner. SSTR2 is a member of the superfamily of receptors having seven transmembrane segments and is expressed in highest levels in cerebrum and kidney. [provided by RefSeq, Jul 2008].