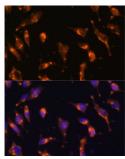

## Somatostatin Receptor Type 2 (SSTR2) Antibody

Catalogue No.:abx002252

Immunofluorescence analysis of C6 cells using SSTR2 Antibody (1/100 dilution, 40x lens). Blue: DAPI for nuclear staining.

Immunofluorescence analysis of L929 cells using SSTR2 Antibody (1/100 dilution, 40x lens). Blue: DAPI for nuclear staining.