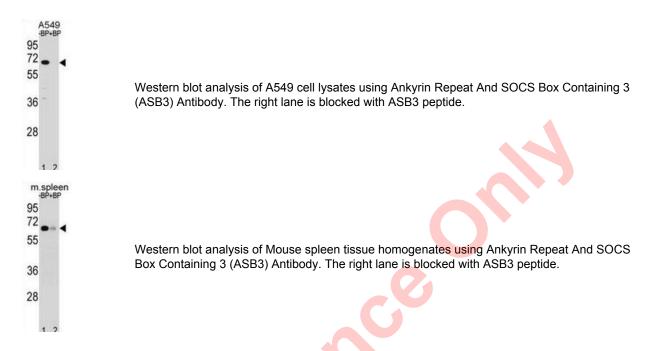

## Ankyrin Repeat And SOCS Box Containing 3 (ASB3) Antibody

Catalogue No.:abx029039

Ankyrin Repeat And SOCS Box Containing 3 (ASB3) Antibody is a rabbit polyclonal antibody for the detection of ASB3. The protein encoded by this gene is a member of the ankyrin repeat and SOCS box-containing (ASB) family of proteins. They contain ankyrin repeat sequence and SOCS box domain. The SOCS box serves to couple suppressor of cytokine signalling (SOCS) proteins and their binding partners with the elongin B and C complex, possibly targeting them for degradation. Multiple alternatively spliced transcript variants have been described for this gene but some of the full length sequences are not known.

| Target:              | Ankyrin Repeat And SOCS Box Containing 3 (ASB3) |
|----------------------|-------------------------------------------------|
| Clonality:           | Polyclonal                                      |
| Reactivity:          | Human, Mouse                                    |
| Tested Applications: | ELISA, WB                                       |
| Host:                | Rabbit                                          |

Recommended dilutions: WB: 1/1000. Optimal dilutions/concentrations should be determined by the end user.

| Conjugation: | Unconjugated                                                                                         |
|--------------|------------------------------------------------------------------------------------------------------|
| Immunogen:   | KLH-conjugated synthetic peptide between 15-42 amino acids from the N-terminal region of human ASB3. |
| lsotype:     | lgG                                                                                                  |