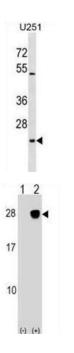

## NKG2D Ligand 2 (ULBP2) Antibody

Catalogue No.:abx029272

Target: NKG2D Ligand 2 (ULBP2)

Clonality: Polyclonal

Reactivity: Human

Tested Applications: ELISA, WB

Host: Rabbit

Recommended dilutions: WB: 1/1000. Optimal dilutions/concentrations should be determined by the end user.

Conjugation: Unconjugated

Immunogen: KLH-conjugated synthetic peptide between 88-116 amino acids from the Central region of human

ULBP2.

Isotype: IgG

UniProt Primary AC: Q9BZM5 (<u>UniProt</u>, <u>ExPASy</u>)

Gene Symbol: ULBP2

String: <u>9606.ENSP00000356320</u>

Molecular Weight: Calculated MW: 27.4 kDa

**Buffer:** PBS containing 0.09% sodium azide.

Note: THIS PRODUCT IS FOR RESEARCH USE ONLY. NOT FOR USE IN DIAGNOSTIC,