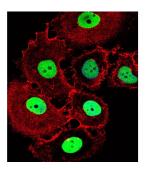

## Homeobox Protein Hox-C10 (HOXC10) Antibody

Catalogue No.:abx029621

Target: Homeobox Protein Hox-C10 (HOXC10)

Clonality: Polyclonal

Reactivity: Human

Tested Applications: ELISA, WB, IF/ICC

Host: Rabbit

Recommended dilutions: WB: 1/1000, IF/ICC: 1/10 - 1/50. Optimal dilutions/concentrations should be determined by the end

user.

Conjugation: Unconjugated

Immunogen: KLH-conjugated synthetic peptide between 152-179 amino acids from the Central region of human

HOXC10.

**Isotype**: IgG