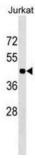

## Homeobox Protein Hox-C10 (HOXC10) Antibody

Catalogue No.:abx029621

Target: Homeobox Protein Hox-C10 (HOXC10)

Clonality: Polyclonal

Reactivity: Human

Tested Applications: ELISA, WB, IF/ICC

Host: Rabbit

Recommended dilutions: WB: 1/1000, IF/ICC: 1/10 - 1/50. Optimal dilutions/concentrations should be determined by the end

UniProt Primary AC: Q9NYD6 (<u>UniProt</u>, <u>ExPASy</u>)

Gene Symbol: HOXC10

String: <u>9606.ENSP00000307321</u>

Molecular Weight: Calculated MW: 38.1 kDa

**Buffer:** PBS containing 0.09% sodium azide.

Note: THIS PRODUCT IS FOR RESEARCH USE ONLY. NOT FOR USE IN DIAGNOSTIC,