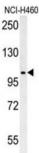

## Metal Transporter CNNM4 (CNNM4) Antibody

Catalogue No.:abx032513

Target: Metal Transporter CNNM4 (CNNM4)

Clonality: Polyclonal

Reactivity: Human

Tested Applications: ELISA, WB, IHC

Host: Rabbit

Recommended dilutions: WB: 1/1000, IHC-P: 1/50 - 1/100. Not tested in IHC-F. Optimal dilutions/concentrations should be

UniProt Primary AC: Q6P4Q7 (UniProt, ExPASy)

KEGG: hsa:26504

String: <u>9606.ENSP00000366275</u>

Molecular Weight: Calculated MW: 86.6 kDa

**Buffer:** PBS containing 0.09% sodium azide.

Note: THIS PRODUCT IS FOR RESEARCH USE ONLY. NOT FOR USE IN DIAGNOSTIC,