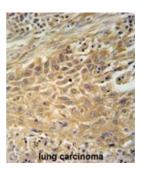

## Metal Transporter CNNM4 (CNNM4) Antibody

Catalogue No.:abx032513

Target: Metal Transporter CNNM4 (CNNM4)

Clonality: Polyclonal

Reactivity: Human

Tested Applications: ELISA, WB, IHC

Host: Rabbit

Recommended dilutions: WB: 1/1000, IHC-P: 1/50 - 1/100. Not tested in IHC-F. Optimal dilutions/concentrations should be