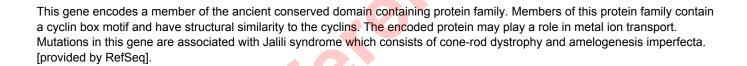

UniProt Primary AC: Q6P4Q7 (UniProt, ExPASy)

KEGG: hsa:26504

String: <u>9606.ENSP00000366275</u>

Molecular Weight: Calculated MW: 86.6 kDa

**Buffer:** PBS containing 0.09% sodium azide.

Note: THIS PRODUCT IS FOR RESEARCH USE ONLY. NOT FOR USE IN DIAGNOSTIC,