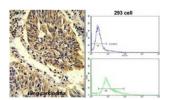

## Protein Wnt-4 (WNT4) Antibody

Catalogue No.:abx032933

Target: Protein Wnt-4 (WNT4)

Clonality: Polyclonal

Reactivity: Human

Tested Applications: ELISA, WB, IHC

Host: Rabbit

Recommended dilutions: WB: 1/1000, IHC-P: 1/50 - 1/100. Not tested in IHC-F. Optimal dilutions/concentrations should be