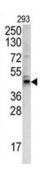

## Protein Wnt-4 (WNT4) Antibody

Catalogue No.:abx032933

Target: Protein Wnt-4 (WNT4)

Clonality: Polyclonal

Reactivity: Human

Tested Applications: ELISA, WB, IHC

Host: Rabbit

Recommended dilutions: WB: 1/1000, IHC-P: 1/50 - 1/100. Not tested in IHC-F. Optimal dilutions/concentrations should be

determined by the end user.

Conjugation: Unconjugated

Immunogen: KLH-conjugated synthetic peptide between 242-269 amino acids from the C-terminal region of

human WNT4.

Isotype: IgG

## **Datasheet**

Version: 2.0.0 Revision date: 06 Mar 2025

Form: Liquid

**Purification:** Purified Rabbit Polyclonal Antibody.

**Storage:** Aliquot and store at -20°C. Avoid repeated freeze/thaw cycles.

UniProt Primary AC: P56705 (<u>UniProt</u>, <u>ExPASy</u>)

NCBI Accession: NP\_110388.2

**KEGG:** hsa:54361

String: <u>9606.ENSP00000290167</u>

Molecular Weight: Calculated MW: 39.1 kDa

**Buffer:** PBS containing 0.09% sodium azide.

**Specificity:** Predicted to react with Mouse and Rat WNT4.