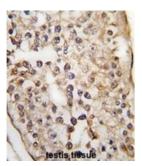

## Pumilio RNA Binding Family Member 2 (PUM2) Antibody

Catalogue No.:abx033481

Target: Pumilio RNA Binding Family Member 2 (PUM2)

Clonality: Polyclonal

Reactivity: Human

Tested Applications: ELISA, WB, IHC

Host: Rabbit

Recommended dilutions: WB: 1/1000, IHC-P: 1/10 - 1/50. Not tested in IHC-F. Optimal dilutions/concentrations should be

determined by the end user.

Conjugation: Unconjugated

Immunogen: KLH-conjugated synthetic peptide between 133-162 amino acids from the N-terminal region of