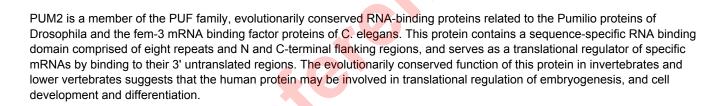

## Pumilio RNA Binding Family Member 2 (PUM2) Antibody

Catalogue No.:abx033481

Target: Pumilio RNA Binding Family Member 2 (PUM2)

Clonality: Polyclonal

Reactivity: Human

Tested Applications: ELISA, WB, IHC