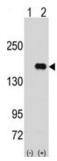

## Pumilio RNA Binding Family Member 2 (PUM2) Antibody

Catalogue No.:abx033481

Target: Pumilio RNA Binding Family Member 2 (PUM2)

Clonality: Polyclonal

Reactivity: Human

Tested Applications: ELISA, WB, IHC

Host: Rabbit

Recommended dilutions: WB: 1/1000, IHC-P: 1/10 - 1/50. Not tested in IHC-F. Optimal dilutions/concentrations should be

determined by the end user.

Conjugation: Unconjugated

Immunogen: KLH-conjugated synthetic peptide between 133-162 amino acids from the N-terminal region of

UniProt Primary AC: Q8TB72 (UniProt, ExPASy)

Gene Symbol: PUM2

**KEGG:** hsa:23369

String: <u>9606.ENSP00000338173</u>

Molecular Weight: Calculated MW: 114 kDa

**Buffer:** PBS containing 0.09% sodium azide.