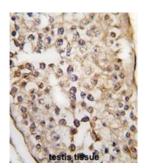

## Pumilio RNA Binding Family Member 2 (PUM2) Antibody

Catalogue No.:abx033481

Target: Pumilio RNA Binding Family Member 2 (PUM2)

Clonality: Polyclonal

Reactivity: Human

Tested Applications: ELISA, WB, IHC