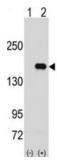

## Pumilio RNA Binding Family Member 2 (PUM2) Antibody

Catalogue No.:abx033481

Target: Pumilio RNA Binding Family Member 2 (PUM2)

Clonality: Polyclonal

Reactivity: Human

Tested Applications: ELISA, WB, IHC

UniProt Primary AC: Q8TB72 (UniProt, ExPASy)

Gene Symbol: PUM2

**KEGG:** hsa:23369

String: <u>9606.ENSP00000338173</u>

Molecular Weight: Calculated MW: 114 kDa

**Buffer:** PBS containing 0.09% sodium azide.