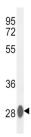

## Carbonic Anhydrase 3 (CA3) Antibody

Catalogue No.:abx033551

Target: Carbonic Anhydrase 3 (CA3)

Clonality: Polyclonal

Reactivity: Human, Mouse

Tested Applications: ELISA, WB, IHC

Host: Rabbit

Recommended dilutions: WB: 1/1000, IHC-P: 1/10 - 1/50. Not tested in IHC-F. Optimal dilutions/concentrations should be

KEGG: hsa:761

String: <u>9606.ENSP00000285381</u>

Molecular Weight: Calculated MW: 29.6 kDa

**Buffer:** PBS containing 0.09% sodium azide.

Note: THIS PRODUCT IS FOR RESEARCH USE ONLY. NOT FOR USE IN DIAGNOSTIC,