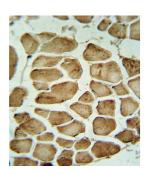

## Carbonic Anhydrase 3 (CA3) Antibody

Catalogue No.:abx033551

Target: Carbonic Anhydrase 3 (CA3)

Clonality: Polyclonal

Reactivity: Human, Mouse

Tested Applications: ELISA, WB, IHC

Host: Rabbit

Recommended dilutions: WB: 1/1000, IHC-P: 1/10 - 1/50. Not tested in IHC-F. Optimal dilutions/concentrations should be