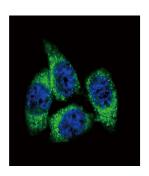

## Steroid 17-Alpha-Hydroxylase/17,20 Lyase (CYP17A1) Antibody

Catalogue No.:abx033739

Target: Steroid 17-Alpha-Hydroxylase/17,20 Lyase (CYP17A1)

Clonality: Polyclonal

Reactivity: Human

Tested Applications: ELISA, WB, IF/ICC

Host: Rabbit

Recommended dilutions: WB: 1/1000, IF/ICC: 1/10 - 1/50. Optimal dilutions/concentrations should be determined by the end

user.

Conjugation: Unconjugated

Immunogen: KLH-conjugated synthetic peptide between 358-388 amino acids from the Central region of human