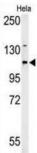

UniProt Primary AC: Q8NFM4 (<u>UniProt</u>, <u>ExPASy</u>)

Gene Symbol: ADCY4

**KEGG:** hsa:196883

String: <u>9606.ENSP00000312126</u>

Molecular Weight: Calculated MW: 120 kDa

**Buffer:** PBS containing 0.09% sodium azide.