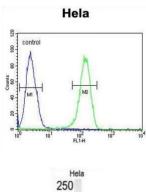

## **Adenylate Cyclase 4 (ADCY4) Antibody**

Catalogue No.:abx034551

Target: Adenylate Cyclase 4 (ADCY4)

Clonality: Polyclonal

Reactivity: Human

Tested Applications: ELISA, WB, FCM

Host: Rabbit

Recommended dilutions: WB: 1/1000, FCM: 1/10 - 1/50. Optimal dilutions/concentrations should be determined by the end