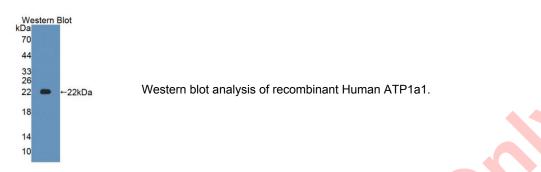

## Sodium/Potassium-Transporting ATPase Subunit Alpha 1 (ATP1A1) Antibody

Catalogue No.:abx132262



ATPase, Na+/K+ Transporting Alpha 1 Polypeptide (ATP1a1) Antibody is a Rabbit Polyclonal against ATPase, Na+/K+ Transporting Alpha 1 Polypeptide (ATP1a1).

| Target:               | Sodium/Potassium-Transporting ATPase Subunit Alpha 1 (ATP1A1)                                                                                    |
|-----------------------|--------------------------------------------------------------------------------------------------------------------------------------------------|
| Clonality:            | Polyclonal                                                                                                                                       |
| Reactivity:           | Human