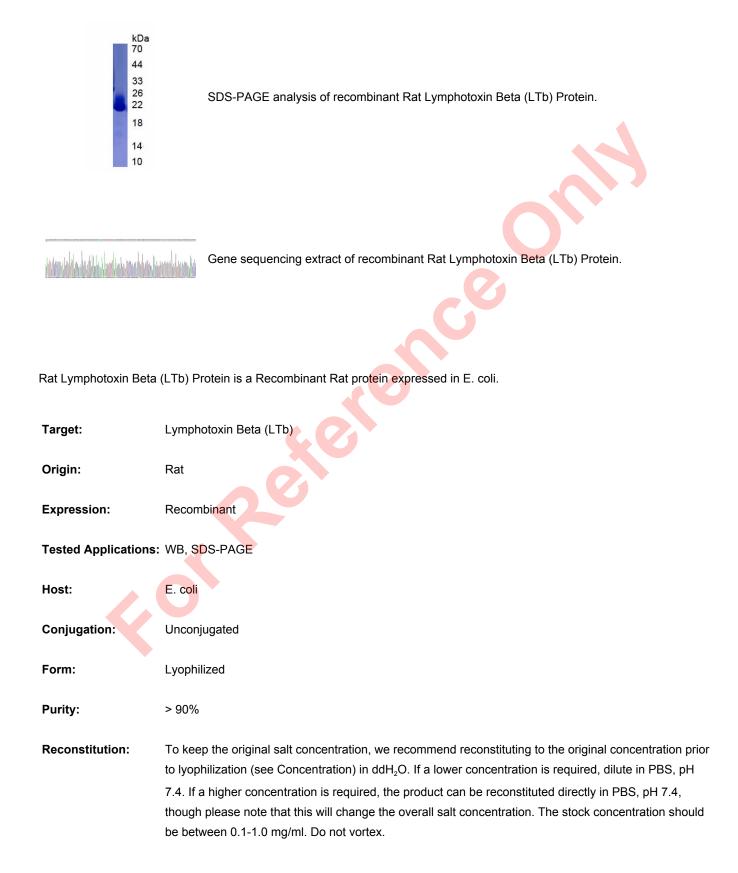

## Rat Lymphotoxin Beta (LTb) Protein

Catalogue No.:abx654219

|                                  | Store at 2-8 °C for up to one month. Store at -80 °C for up to one year. Avoid repeated freeze/thaw cycles.                                   |
|----------------------------------|-----------------------------------------------------------------------------------------------------------------------------------------------|
| Molecular Weight:                | Calculated MW: 19.2 kDa                                                                                                                       |
|                                  | Observed MW: 21, 25 kDa                                                                                                                       |
| Sequence Fragment: Ala155-Val305 |                                                                                                                                               |
| Tag:                             | N-terminal His tag                                                                                                                            |
|                                  | Prior to lyophilization: PBS, pH 7.4, containing 0.01% Sarcosyl, 1 mM DTT, 5% Trehalose and Proclin-300.                                      |
| Activity:                        | Not tested                                                                                                                                    |
| Concentration:                   | Prior to lyophilization: 200 µg/ml                                                                                                            |
|                                  | THIS PRODUCT IS FOR RESEARCH USE ONLY. NOT FOR USE IN DIAGNOSTIC, THERAPEUTIC<br>OR COSMETIC PROCEDURES. NOT FOR HUMAN OR ANIMAL CONSUMPTION. |