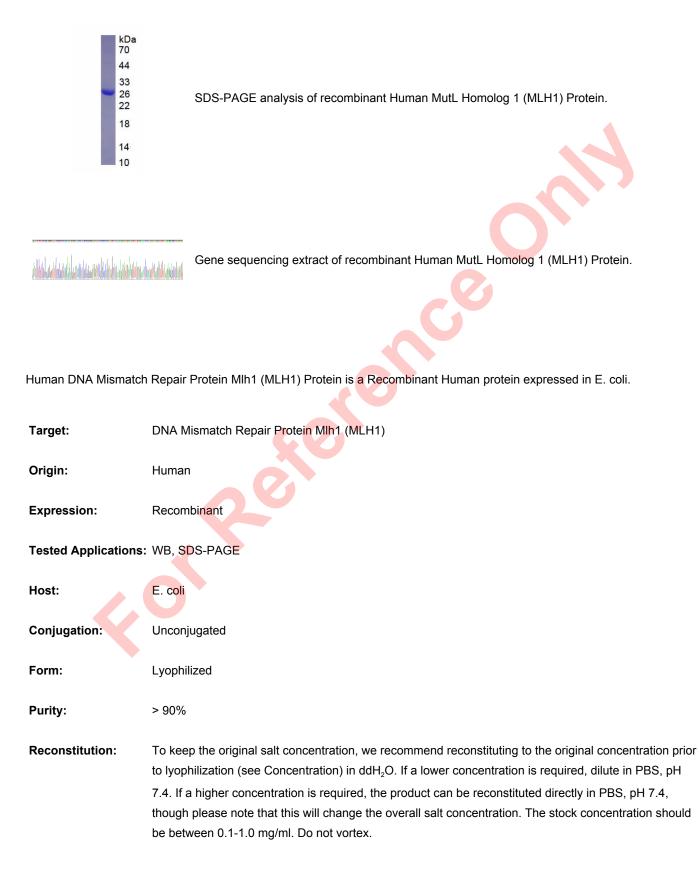

## Human DNA Mismatch Repair Protein MIh1 (MLH1) Protein

Catalogue No.:abx654421