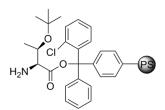

## H-L-Thr(tBu)-2-CI-Trityl Resin

Catalogue No.:abx095101

This product is currently in development. The lead time for this product may be several months. Please contact us at <u>info@abbexa.com</u> for an updated lead time before purchasing this product.

H-L-Thr(tBu)-2-Cl-Trityl resin is a preloaded 2-Chlorotrityl resin for use in peptide synthesis.

Appearance: Off-white to yellow beads Microscopic analysis: Round shaped beads, non broken or deformed Particle size: 100-200 mesh dry