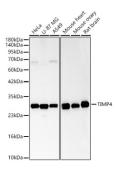

## Metalloproteinase Inhibitor 4 (TIMP4) Antibody

Catalogue No.:abx004910

Western blot analysis of various lysates, using TIMP4 Antibody at 1/500 dilution. Secondary antibody: HRP-conjugated Goat anti-Rabbit IgG (H+L) at 1/10000 dilution. Lysates/proteins: 25 µg per lane. Blocking buffer: 3% nonfat dry milk in TBST. Exposure time: 20s.