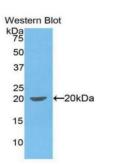

## Interleukin 1 Beta (IL1b) Antibody

Catalogue No.:abx101766

Western blot analysis of the recombinant protein.

| 15                           |                                                                                                                                                  |
|------------------------------|--------------------------------------------------------------------------------------------------------------------------------------------------|
| Polyclonal Antibody to Inter | leukin 1 Beta (IL1b).                                                                                                                            |
| Target:                      | Interleukin 1 Beta (IL1b)                                                                                                                        |
| Clonality:                   | Polyclonal                                                                                                                                       |
| Reactivity:                  | Dog                                                                                                                                              |
| Tested Applications:         | WB, IHC, IF/ICC                                                                                                                                  |
| Host:                        | Rabbit                                                                                                                                           |
| Recommended dilutions:       | WB: 0.01-2 μg/ml, IHC: 5-20 μg/ml, IF/ICC: 5-20 μg/ml. Optimal dilutions/concentrations should be determined by the end user.                    |
| Conjugation:                 | Unconjugated                                                                                                                                     |
| Immunogen:                   | IL1b (Cys103-Thr260)                                                                                                                             |
| Form:                        | Liquid                                                                                                                                           |
| Purification:                | Purified by antigen-specific affinity chromatography, followed by Protein A affinity chromatography.                                             |
| Storage:                     | Aliquot and store at -20°C. Avoid repeated freeze/thaw cycles.                                                                                   |
| UniProt Primary AC:          | Q2VCE2 ( <u>UniProt</u> , <u>ExPASy</u> )                                                                                                        |
| Buffer:                      | 0.01 M PBS, pH 7.4, containing 0.05% Proclin-300, 50% glycerol.                                                                                  |
| Note:                        | THIS PRODUCT IS FOR RESEARCH USE ONLY. NOT FOR USE IN DIAGNOSTIC,<br>THERAPEUTIC OR COSMETIC PROCEDURES. NOT FOR HUMAN OR ANIMAL<br>CONSUMPTION. |