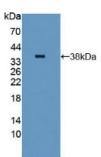

## Toll Like Receptor 4 (TLR4) Antibody

Catalogue No.:abx102067

Western blot analysis of recombinant Human TLR4.

Polyclonal Antibody to Toll Like Receptor 4 (TLR4).

Target: Toll Like Receptor 4 (TLR4)

Clonality: Polyclonal