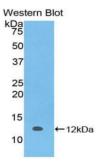

## S100 Calcium Binding Protein A5 (S100A5) Antibody

Catalogue No.:abx103524

Western blot analysis of the recombinant protein.

Monoclonal Antibody to S100A5.

Target: S100 Calcium Binding Protein A5 (S100A5)