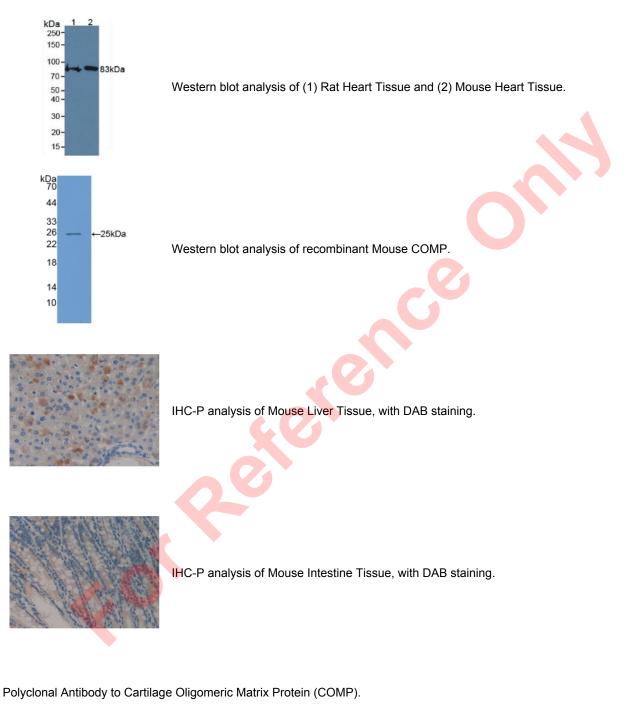

## Cartilage Oligomeric Matrix Protein (COMP) Antibody

Catalogue No.:abx103693



Target: Cartilage Oligomeric Matrix Protein (COMP)

**Clonality:** Polyclonal

**Reactivity:** Mouse

v1.0.0

Datasheet Version: 3.0.0 Revision date: 21 Jun 2025



| Tested Applications:  | WB, IHC, IF/ICC                                                                                                                                  |
|-----------------------|--------------------------------------------------------------------------------------------------------------------------------------------------|
| Host:                 | Rabbit                                                                                                                                           |
| Recommended dilutions | : WB: 0.01-2 μg/ml, IHC: 5-20 μg/ml, IF/ICC: 5-20 μg/ml. Optimal dilutions/concentration