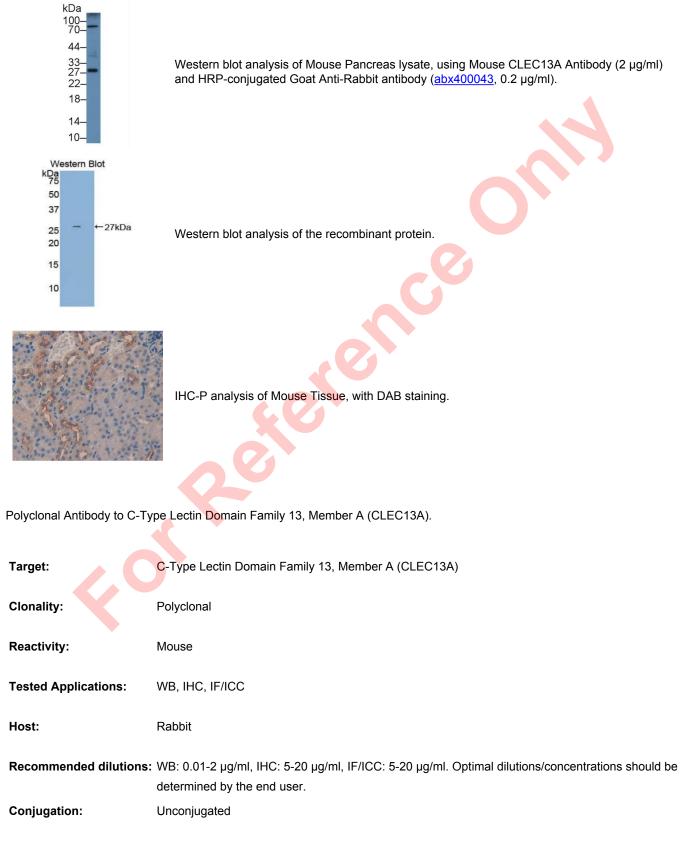

## C-Type Lectin Domain Family 13, Member A (CLEC13A) Antibody

Catalogue No.:abx104273

| Immunogen:    | CLEC13A (Asp21-Val225)                                                                                                                           |
|---------------|--------------------------------------------------------------------------------------------------------------------------------------------------|
| Form:         | Liquid                                                                                                                                           |
| Purification: | Purified by antigen-specific affinity chromatography, followed by Protein A affinity chromatography.                                             |
| Storage:      | Aliquot and store at -20°C. Avoid repeated freeze/thaw cycles.                                                                                   |
| Buffer:       | 0.01 M PBS, pH 7.4, containing 0.05% Proclin-300, 50% glycerol.                                                                                  |
| Note:         | THIS PRODUCT IS FOR RESEARCH USE ONLY. NOT FOR USE IN DIAGNOSTIC,<br>THERAPEUTIC OR COSMETIC PROCEDURES. NOT FOR HUMAN OR ANIMAL<br>CONSUMPTION. |
|               |                                                                                                                                                  |
|               |                                                                                                                                                  |
|               |                                                                                                                                                  |