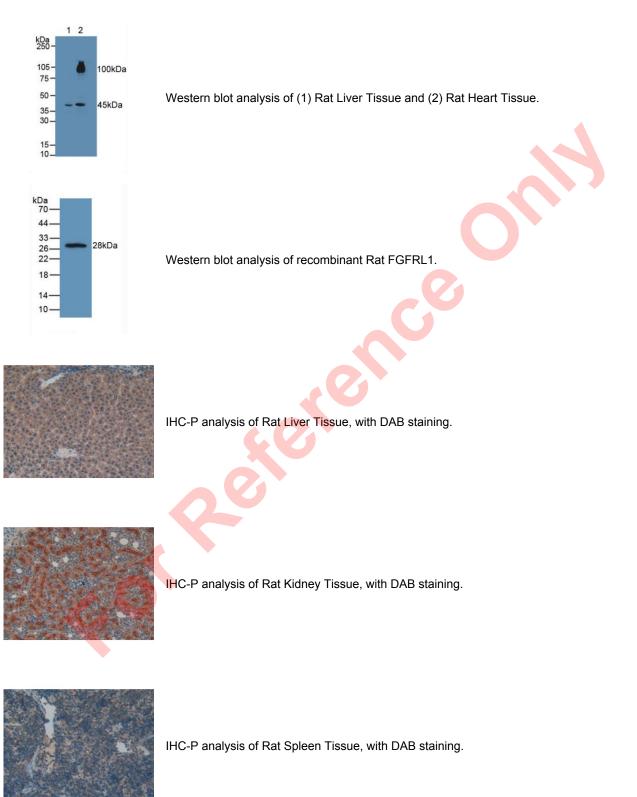

## Fibroblast Growth Factor Receptor Like Protein 1 (FGFRL1) Antibody

Catalogue No.:abx104529

IHC-P analysis of Rat Stomach Tissue, with DAB staining.

| Polyclonal Antibody to Fibroblast Growth Factor Receptor Like Protein 1 (FGFRL1). |  |
|-----------------------------------------------------------------------------------|--|
|-----------------------------------------------------------------------------------|--|

| Target:               | Fibroblast Growth Factor Receptor Like Protein 1 (FGFRL1)                                                                                        |
|-----------------------|--------------------------------------------------------------------------------------------------------------------------------------------------|
| Clonality:            | Polyclonal                                                                                                                                       |
| Reactivity:           | Rat                                                                                                                                              |
| Tested Applications:  | WB, IHC, IF/ICC                                                                                                                                  |
| Host:                 | Rabbit                                                                                                                                           |
| Recommended dilutions | : WB: 0.01-5 µg/ml, IHC: 5-20 µg/ml, IF/ICC: 5-20 µg/ml. Optimal dilutions/concentrations should be determined by the end user.                  |
| Conjugation:          | Unconjugated                                                                                                                                     |
| Immunogen:            | FGFRL1 (Val164-Thr368)                                                                                                                           |
| Form:                 | Liquid                                                                                                                                           |
| Purification:         | Purified by antigen-specific affinity chromatography, followed by Protein A affinity chromatography.                                             |
| Storage:              | Aliquot and store at -20°C. Avoid repeated freeze/thaw cycles.                                                                                   |
| Buffer:               | 0.01 M PBS, pH 7.4, containing 0.05% Proclin-300, 50% glycerol.                                                                                  |
| Note:                 | THIS PRODUCT IS FOR RESEARCH USE ONLY. NOT FOR USE IN DIAGNOSTIC,<br>THERAPEUTIC OR COSMETIC PROCEDURES. NOT FOR HUMAN OR ANIMAL<br>CONSUMPTION. |